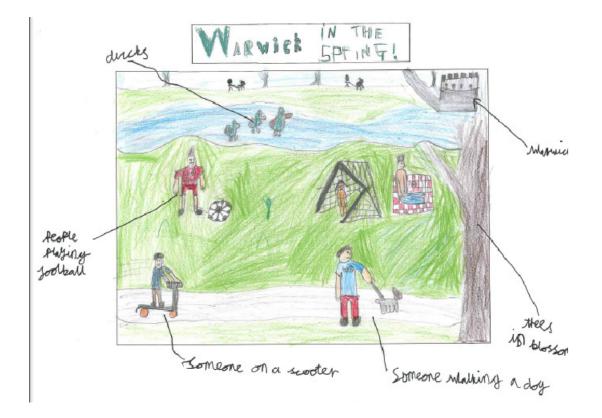

at is your favorite spor Whorare your best friends? Do you like India ? Will you come to India? Have you been to Big Ben? Do you'like swimming insummer?

Being your friend, lam very kun to know about your daily routine. From your letter my curiosity about Warwick Increased a lot. wish to societ it someday. Did you ever think of visiting India. Have you heard before about Ladia. If yes, dotell me about your Expectations from an Indian.

As for as your family is concerned how much time you spend with your parents ? Hope to hear from you soon

Under the Management of Shri Laxman Dass Sachdeva Memorial Education Society (Regd.)

Your lovingly Raghan.

Under the Management of Shri Laxman Dass Sachdeva Memorial Education Society (Regd.

## WARWICK PAINTED BY COTEN END SCHOOL STUDENTS



































### E-MAIL EXCHANGED WITH OUR PARTNER SCHOOL

1

|        | deva Global School <info@sachdevaglobal.in></info@sachdevaglobal.in>                                                                                                                                                                                                                                                                                                        | 🗢 Jan 8 🏠 🔺                     | *       |    |
|--------|---------------------------------------------------------------------------------------------------------------------------------------------------------------------------------------------------------------------------------------------------------------------------------------------------